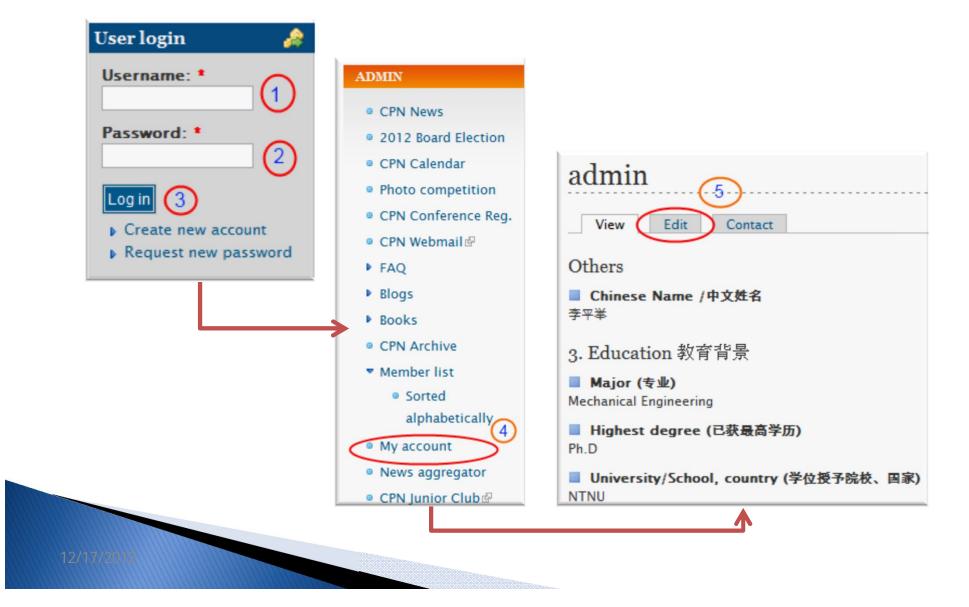

# How to change your information

# How to change your information

| admin                                                                                                                                                |
|------------------------------------------------------------------------------------------------------------------------------------------------------|
| View Edit Contact                                                                                                                                    |
| Account 0. Read this first 1. Personal Info 个人信息 2. Contact Info 联系方式 3. Education 教育背景 4. Employment 工作背景 5. Professional achievement 成就 0thers     |
| Account information                                                                                                                                  |
| Username: *                                                                                                                                          |
| admin                                                                                                                                                |
| Spaces are allowed; punctuation is not allowed except for periods, hyphens, and underscores.                                                         |
| E-mail address: *                                                                                                                                    |
| webmaster@cpn2003.org                                                                                                                                |
| A valid e-mail address. All e-mails from the system will be sent to this address. The e-mail address is not made public and will only be used if you |
| wish to receive a new password or wish to receive certain news or notifications by e-mail.                                                           |
| Password:                                                                                                                                            |
| Confirm password:                                                                                                                                    |
| To change the current user password, enter the new password in both fields.                                                                          |
|                                                                                                                                                      |
|                                                                                                                                                      |
| /17/2012                                                                                                                                             |